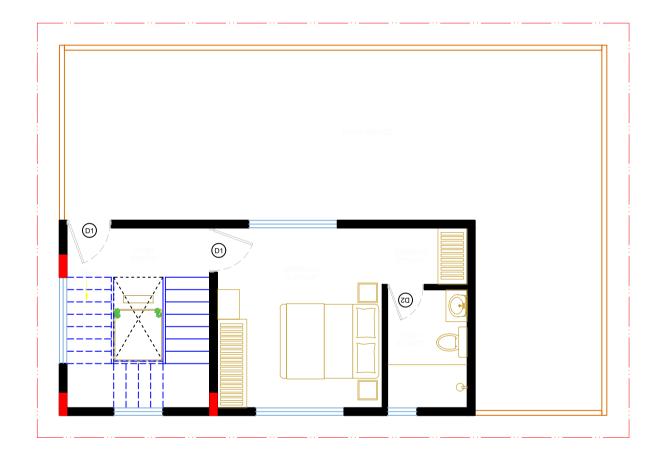

## **AREA STATEMENT**

BUILTUP - 623 SFT PARKING - 254 SFT LOBBY - 31 SFT UTILITY - 28 SFT **PROJECTION - 15 SFT** 

Note: All exterior walls are 6" thick concrete block walls All interior walls are

4" thick concrete block walls FFL to FFL height 10'0"

## **LEGENDS**

ClayWorks CBD, Shoba Alexander Plaza, Ashok Nagar, Bengaluru, Karnataka 560025

Project

Mr. Indra Kumar

Mob : 8105829098 CRN Drg. No. CRN 168027 A101

**Drawing Title** 

TERRACE FLOOR PLAN

Date